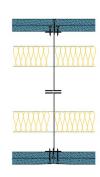

## TWI146-S-60(2x50)(360) - SPEEDLINE System Data Sheet - Version V1 (24-10-23)

Twin SPEEDLINE 146mm 'I' Stud Partition @600mm Ctrs, with 2x Siniat GTEC 15mm dB Board each side, 50+50mm APR

## System Performance Breakdown

Fire Resistance:

BS476 Part 22:1987:

Test Ref & Date or Applied Ref & Report:

Max Height:

Thickness:

Duty Grade: BS 5234: Part 2:1992:

Sound Insulation:

90/90 Minutes (Integrity/Insulation).

BRE-P100456-1085 - BRE Report P102396-1011C

Refer to Speedline Specification Clause

360 mm. (At Base Track, Excluding Finishes)

Severe - Annexes A-F

69 RwdB, -8CtrDate Tested or Assessed Against - TWI50-S-60(2x50)(200)