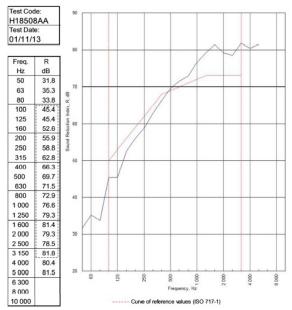

90/90 Minutes (Integrity/Insulation).

BRE-P100456-1085 - BRE Report P102396-1011C

Refer to Speedline Specification Clause

360 mm. (At Base Track, Excluding Finishes)

Severe - Annexes A-F

69 RwdB, -8CtrDate Tested or Assessed Against - TWI50-S-60(2x50)(200)

TESTED AT ONE OF THE UKAS ACCREDITED LABORATORIES BELOW

B.T.C (H-Ref on Graph)

B.R.E

AIRO

S.R.L

DEPTITE OF THE UKAS ACCREDITED LABORATORIES BELOW

B.T.C (H-Ref on Graph)

DEPTITE OF THE UKAS ACCREDITED LABORATORIES BELOW

B.T.C (H-Ref on Graph)

DEPTITE OF THE UKAS ACCREDITED LABORATORIES BELOW

B.T.C (H-Ref on Graph)

S.R.E (H-Ref on Graph)

DEPTITED LABORATORIES BELOW

DEPTITED LABOR

Customer: Metsec plc Hepsec Division

BTC 18508A: Page 9 of 12